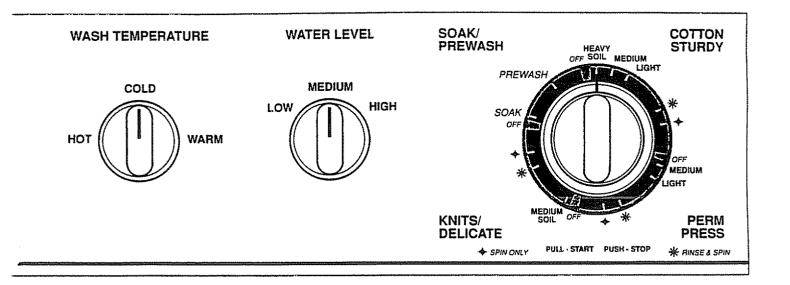

#### WATER TEMPERATURE

Turn knob to select desired combination of wash and rinse water temperatures. This washer offers 3 combinations to accommodate all types of wash loads: Hot/Cold, Cold/Cold, and Warm/Cold.

#### WATER LEVEL

Select water level according to size of load. Should more water be needed after agitation begins, turn knob to higher water level. NOTE: Washer will fill and agitate with lid open.

#### WASHER CYCLE SELECTOR

Push knob in to set or stop. Turn knob to right (clockwise) to set timer. Pull to start. Short pauses that occur during wash cycle are part of normal operation. Select COTTON STURDY, PERM PRESS, KNITS/DELI-CATE, or SOAK/PREWASH.

#### **COTTON STURDY** This cycle provides up to 18 minutes of normal agitation, a spray rinse in the first spin followed by a deep rinse and 8 minutes of fast spin with a final spray rinse. Set selector according to amount of soil in each load.

**PERM PRESS** This cycle provides up to 12 minutes of normal agitation followed by a 1 minute cool down rinse to reduce wrinkling in the first spin, a deep rinse and 6 minutes of slow spin with a final spray rinse. The slower spin speed minimizes wrinkling during the final spin.

## WASH CYCLES

**KNITS/DELICATES** This cycle provides 6 minutes of gentle agitation followed by a spray rinse in the first spin, a deep rinse and 4 minutes of slow spin with a final spray rinse.

**SOAK** This cycle can be used to treat heavily soiled or stained items that may require more than one wash. It provides 2 minutes of normal agitation followed by 12 minutes of soak, 2 minutes of normal agitation and 6 minutes of fast spin. Use recommended amounts of detergent and bleach or soaking agent for one wash cycle. (See package labels for amounts.) Cold water is used in this cycle.